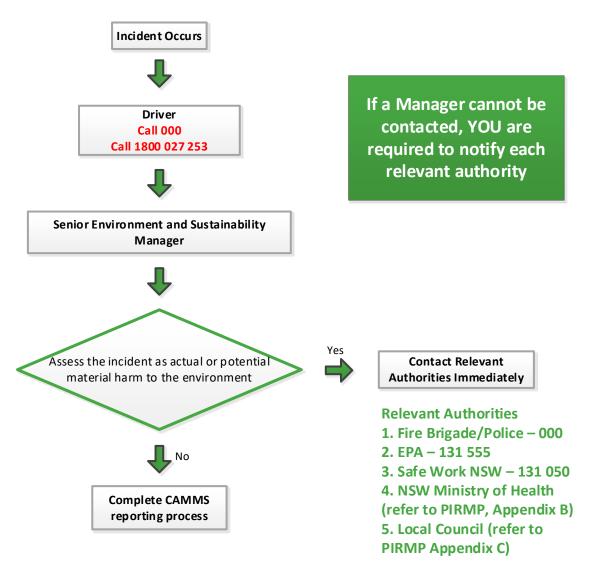

#### 3. Notification Procedure

A pollution incident where there is a risk of 'material harm' (as defined by the POEO Act and reproduced in the Definitions section of this Plan) is required to be notified *immediately* to the EPA, Fire and Rescue NSW, SafeWork NSW, NSW Ministry of Health and local council.

In the process of notifying the relevant authorities the following information must be communicated to each authority in accordance with the POEO Act (C 150) during pollution incidents causing or threatening material harm:

- 1. The time, date, nature, duration and location of the incident,
- 2. The location of the place where pollution is occurring or is likely to occur,
- 3. The nature, the estimated quantity or volume and the concentration of any pollutants involved, if known.
- 4. The circumstances in which the incident occurred (including the cause of the incident, if known),
- 5. The action taken or proposed to be taken to deal with the incident and any resulting pollution or threatened pollution, if known,
- 6. Other information prescribed by the regulations

The information required to be reported is only that information known to the person notifying the incident when the notification is given. If any of the above information is not known during initial notification but becomes known afterwards, that information must be forwarded to the relevant authorities.

# POLLUTION INCIDENT NOTIFICATION PROCEDURE Incident of actual/potential material harm

Material harm = harm to the health and safety of humans or ecosystems that is not trivial, or loss or property damage exceeding \$10,000

## 4. Contact Details

Table 1 summarises the contact details for managing incident response and notifying the relevant authorities.

Table 1 Emergency Contact Details

| Contact                                | Contact Number                                        | Alternate Number |  |  |  |  |  |  |
|----------------------------------------|-------------------------------------------------------|------------------|--|--|--|--|--|--|
| Transgrid                              |                                                       |                  |  |  |  |  |  |  |
| Transgrid Emergency                    | 1800 027 253                                          | -                |  |  |  |  |  |  |
| Emergency Services – 000 (or 1         | Emergency Services – 000 (or 112 from a mobile phone) |                  |  |  |  |  |  |  |
| Fire Brigade / Fire and Rescue NSW     | 000                                                   | (02) 9265 2999   |  |  |  |  |  |  |
| Ambulance                              | 000                                                   | 112              |  |  |  |  |  |  |
| Police                                 | 000                                                   | 112              |  |  |  |  |  |  |
| State Emergency Service                | 132 500                                               | -                |  |  |  |  |  |  |
| Relevant Authorities                   |                                                       |                  |  |  |  |  |  |  |
| Environment Protection Authority (EPA) | Environment Line 131 555                              | -                |  |  |  |  |  |  |
| SafeWork NSW                           | 13 10 50 – 24 hour                                    | -                |  |  |  |  |  |  |
| NSW Ministry of Health                 | Refer to Appendix A                                   | -                |  |  |  |  |  |  |
| Local Council                          | Refer to Appendix B                                   | -                |  |  |  |  |  |  |
| WaterNSW                               | 1800 061 069                                          | 1300 662 077     |  |  |  |  |  |  |